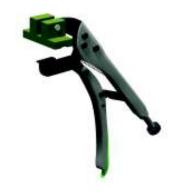

# **Pliers**

For splicing guide rail Painted steel and plastic Weight 700 g

Part no. 16890