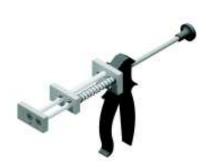

# **Disassembly tool**

For dismantling conveyor chain 620-2200 Steel, aluminium and plastic Weight 770 g

Part no. 14682