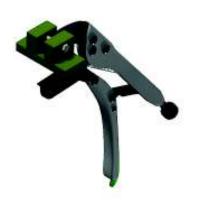

# **Pliers**

For splicing guide rail Painted steel and plastic Weight 700 g

Part no. 16890