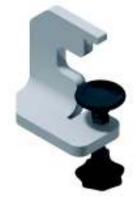

## Clamp

For assembly and service work of conveyor chain Galvanized steel and plastic Weight 620 g

Part no. 17036