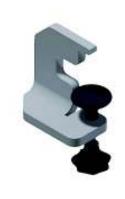

## Clamp

For assembly and service work of conveyor chain Galvanized steel and plastic Weight 620 g

Part no. 17036