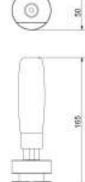

## Slide rail tool

Tool for mounting slide rail for S830, S140 och S220 Plastic and anodized aluminum Weight 330 g

Part no. 400-1060