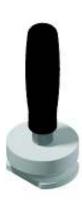

#### Slide rail tool

Tool for mounting slide rail for S620 Plastic and anodized aluminum Weight 250 g

Part no. 400-1070

## Slide rail tool

Tool for mounting slide rail for S830, S140 och S220 Plastic and anodized aluminum Weight 330 g

Part no. 400-1060

#### Slide rail tool

Tool for mounting outer slide rail for \$140 Plastic and anodized aluminum Weight 375 g

Part no. 400-1080