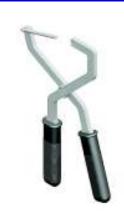

#### **Pliers**

For dismantling conveyor chain S620 Stainless steel and rubber Weight 250 g

Part no. 10657-4