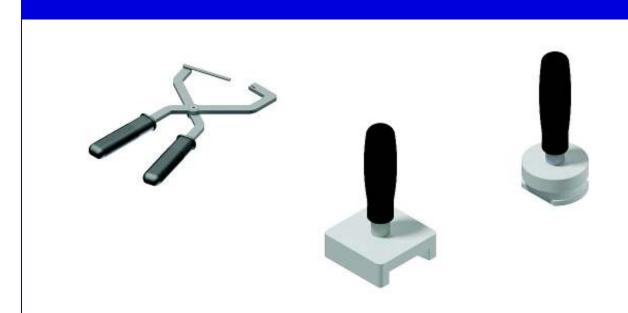

#### Slide rail tool

Tool for mounting slide rail for S620 Plastic and anodized aluminum Weight 250 g

Part no. 400-1070

## Slide rail tool

Tool for mounting slide rail for S830, S140 och S220 Plastic and anodized aluminum Weight 330 g

Part no. 400-1060

#### Slide rail tool

Tool for mounting outer slide rail for \$140 Plastic and anodized aluminum Weight 375 g

Part no. 400-1080

#### **Pliers**

For dismantling conveyor chain S620 Stainless steel and rubber Weight 250 g

Part no. 10657-4