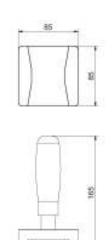

#### Slide rail tool

Tool for mounting slide rail for S620 Plastic and anodized aluminum Weight 250 g

Part no. 400-1070