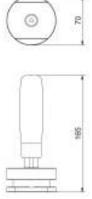

#### Slide rail tool

Tool for mounting outer slide rail for \$140 Plastic and anodized aluminum Weight 375 g

Part no. 400-1080