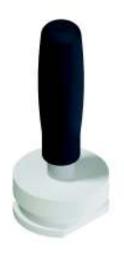

# **Pliers**

For splicing guide rail Painted steel and plastic Weight 700 g

Part no. 16890